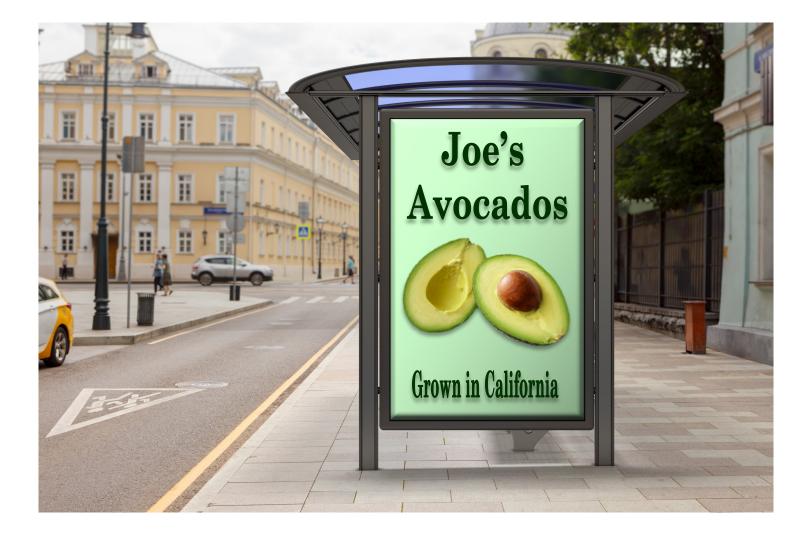

8              | Airline Company                      |                                | \$1,256       |                                      |
| 9/20/2018<br>9/20/2018 | Autilite company                     |                                |               |                                      |
|                        | Taxi                                 |                                | \$44          |                                      |
| 9/20/2018              |                                      |                                | \$44<br>\$606 |                                      |
| 9/20/2018<br>9/26/2018 | Taxi                                 |                                |               |                                      |

## WUSATA SAMPLE ONLY

## Location #1



#### WUSATA SAMPLE ONLY

## WUSATA SAMPLE ONLY

Location #2



WUSATA SAMPLE ONLY

## WUSATA SAMPLE ONLY

## Location #3



## WUSATA SAMPLE ONLY