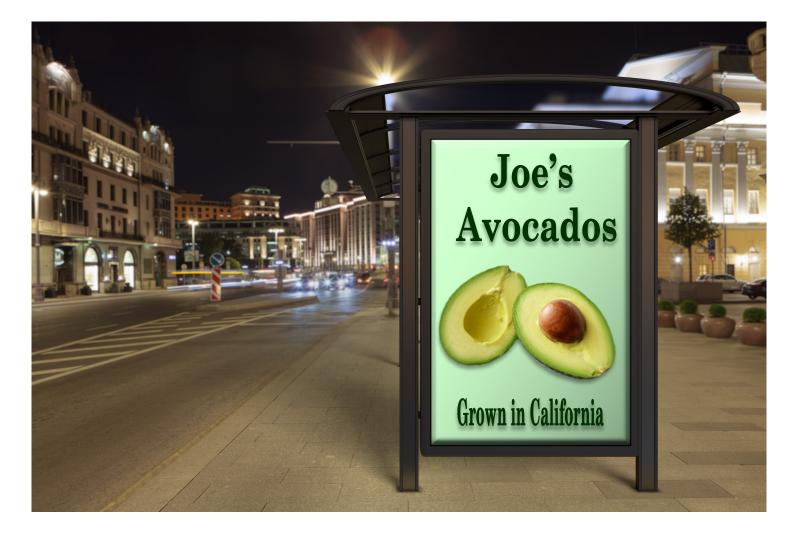

|
| 9/20/2018<br>9/20/2018 | Autilite company                     |                                |               |                                      |
|                        | Taxi                                 |                                | \$44          |                                      |
| 9/20/2018              |                                      |                                | \$44<br>\$606 |                                      |
| 9/20/2018<br>9/26/2018 | Taxi                                 |                                |               |                                      |

## WUSATA SAMPLE ONLY

## Location #1



#### WUSATA SAMPLE ONLY

## WUSATA SAMPLE ONLY

Location #2



WUSATA SAMPLE ONLY

## WUSATA SAMPLE ONLY

## Location #3



## WUSATA SAMPLE ONLY