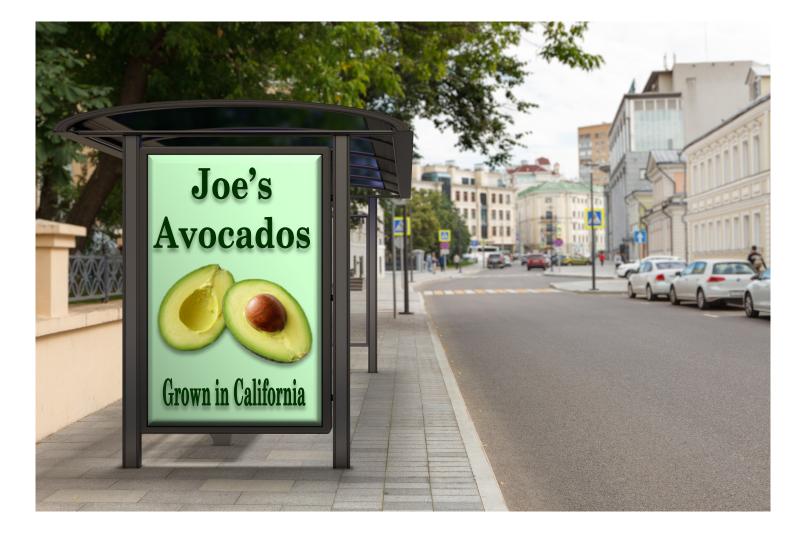

| \$1,256       |                                      |
| 9/20/2018<br>9/20/2018 | Autilite company                     |                                |               |                                      |
|                        | Taxi                                 |                                | \$44          |                                      |
| 9/20/2018              |                                      |                                | \$44<br>\$606 |                                      |
| 9/20/2018<br>9/26/2018 | Taxi                                 |                                |               |                                      |

## WUSATA SAMPLE ONLY

## Location #1



#### WUSATA SAMPLE ONLY

## WUSATA SAMPLE ONLY

Location #2



WUSATA SAMPLE ONLY

## WUSATA SAMPLE ONLY

## Location #3



## WUSATA SAMPLE ONLY